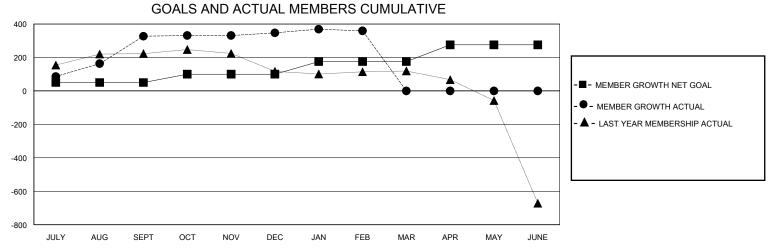

## District 3234H1

Results as of: 2/29/2024

| GMT:                  |               | GMT CA    |               |                       |                       |                         |                                                    |  |
|-----------------------|---------------|-----------|---------------|-----------------------|-----------------------|-------------------------|----------------------------------------------------|--|
|                       | Club          | s         |               | Members               |                       |                         |                                                    |  |
| RESULTS FOR 2023-2024 |               |           |               | RESULTS FOR 2023-2024 |                       |                         |                                                    |  |
| QUARTER               | NEW CLUB GOAL | NEW CLUBS | DROPPED CLUBS | QUARTER MEMB          | ER GROWTH NET<br>GOAL | MEMBER GROWTH<br>ACTUAL | DROPPED<br>MEMBERS ACTUAL<br>(including transfers) |  |
| JULY/AUG/SEPT         | 3             | 7         | 0             | JULY/AUG/SEPT         | 50                    | 423                     | 83                                                 |  |
| OCT/NOV/DEC           | 0             | 0         | 1             | OCT/NOV/DEC           | 50                    | 139                     | 103                                                |  |
| JAN/FEB/MAR           | 1             | 1         | 0             | JAN/FEB/MAR           | 75                    | 44                      | 26                                                 |  |
| APR/MAY/JUNE          | 3             | 0         | 0             | APR/MAY/JUNE          | 100                   | 0                       | 0                                                  |  |